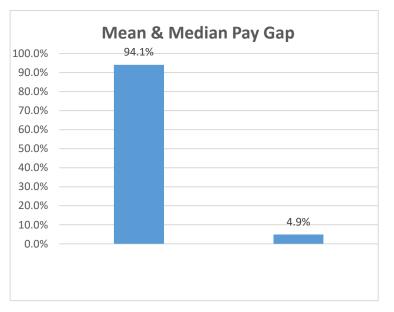

#### Mean Gender Pay gap in hourly pay

This is the difference between the mean (average) hourly rate of pay of male full-pay relevant employees and that of female full-pay relevant employees. All employees are included in this calculation.

#### Median Gender Pay gap in hourly pay

This is the difference between the median (middle) hourly rate of pay of male full-pay relevant employees and that of a female full-pay relevant employee. All employees are included in this calculation.

The results for both of these are shown on the right: