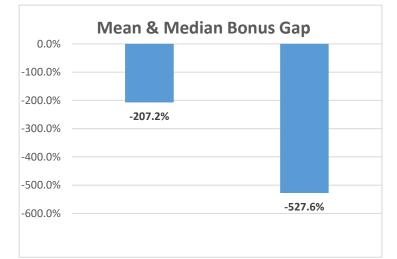

#### Mean Gender Bonus gap

This is the difference between the mean (average) bonus pay paid to male relevant employees and that of a female relevant employee. All relevant employees are included in this calculation.

#### Median Gender Bonus gap

This is the difference between the median (middle) bonus pay paid to male relevant employees and that of a female relevant employee. All relevant employees are included in this calculation.

The results for both of these are shown on the right:

The mean data shows that females have received a considerably higher bonus in the 12 months up to the snapshot date. This is due to different bonus arrangements within the company. For the majority of employees all bonus arrangements have been bargained for within their groups.