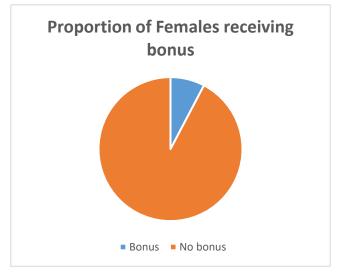

### Proportion of males and females receiving a bonus payment

All relevant employees are included in these calculations. All employees are eligible for bonus schemes relating to productivity and quality, unfortunately in 2022 the business did not achieve its financial targets.