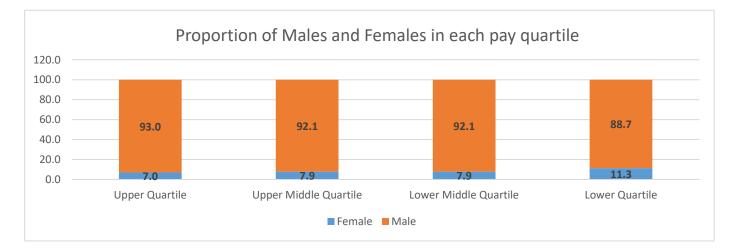

### Proportion of males and females in each pay quartile

This is the proportions of Male and Female relevant employees in the lower, lower middle, upper middle and upper quartile pay band. All employees are included in these calculations.