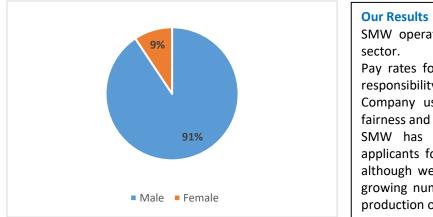

#### Introduction

Following the introduction of the Equality Act 2010 (Gender Pay Gap Information) Regulations 2017, employers with 250 or more employees must publish specific figures about gender pay gap as a legal requirement. At the data capture date (5<sup>th</sup> April 2022), Special Metals Wiggin Ltd (SMW) employed 458 people, of which females represented 9% of the total workforce.

#### Male v Female employed in SMW UK Ltd

The employee demographics in relation to male and female, on the snapshot date, 5th April 2022, was made up as follows:

SMW operates within the UK metals manufacturing sector.