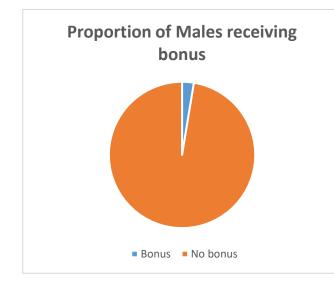

### Proportion of males and females receiving a bonus payment

All relevant employees are included in these calculations. All employees are eligible for bonus schemes relating to productivity and quality, unfortunately in 2022 the business did not achieve its financial targets.